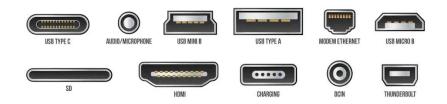

## For Consumer Industry

Renhotec provides a connection solution for the personal computer and consumer industry with both cost-effective and reliable. Our Connectors, adapters or cables provide a detachable link to electronic devices, various circuit boards, peripherals, and others.

- DB/SCSI/DVI
- Displayport Series
- USB/HDMI
- RJ45/RJ11