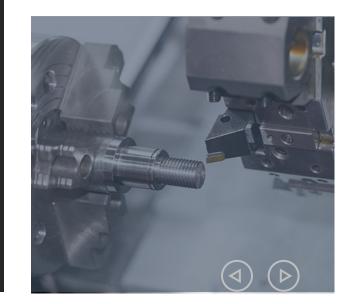

Metal lathe processing Metal processing is to remove unwanted material

from a cylindrical workpiece by the machine tool. In Renhotec, we used these machines for tapping, drilling, polishing.