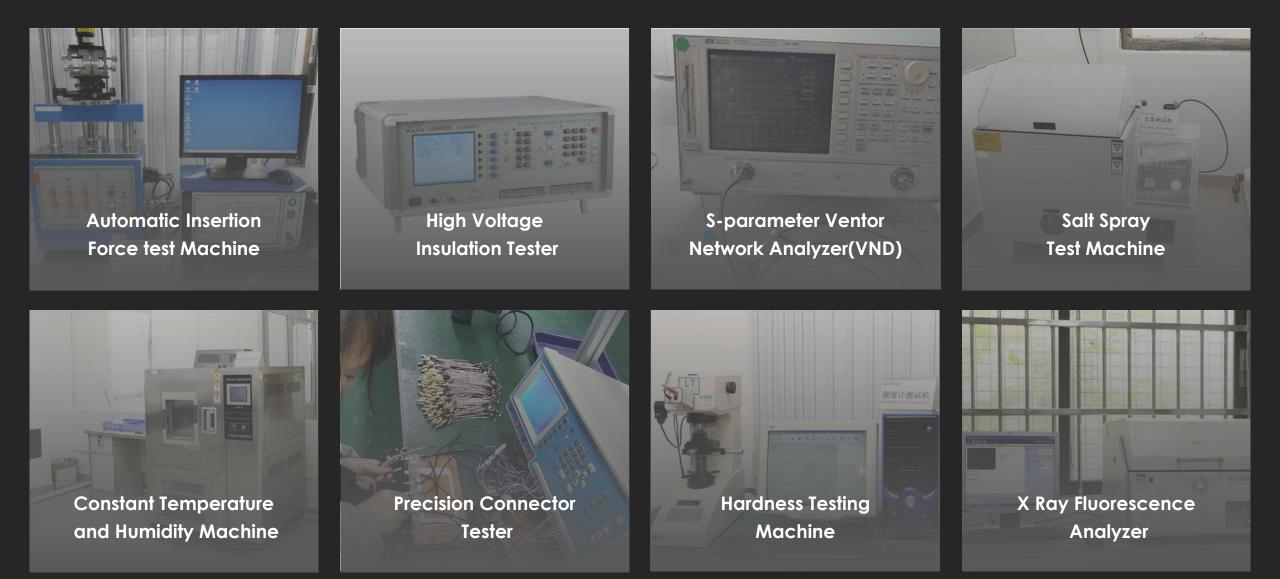

#### **Quality Inspection Center**

With professional inspection center to test the electrical, mechanical and environmental performance and ensure the high quality.

## **Inspection Equipment**