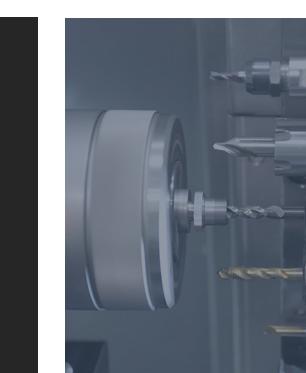

Metal lathe processing Metal processing is to remove unwanted material

from a cylindrical workpiece by the machine tool. In Renhotec, we used these machines for tapping, drilling, polishing.