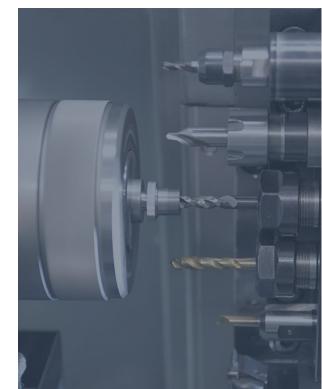

Metal lathe processing Metal processing is to remove unwanted material

from a cylindrical workpiece by the machine tool. In Renhotec, we used these machines for tapping, drilling, polishing.