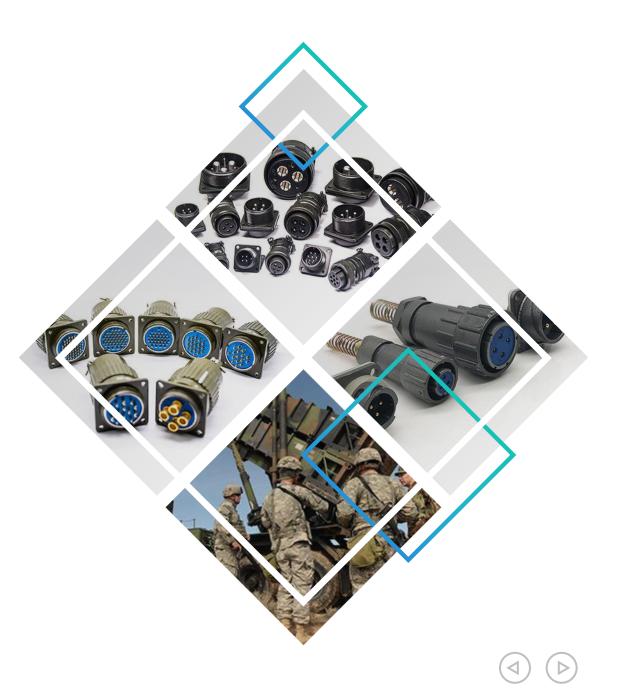

## For Military Industry

Mil (or military) spec circular connectors are a type of electrical connector made to meet the toughest of requirements in harsh environments. Renhotec's military connectors also commonly used in marine, rail/mass transit, heavy equipment, medical equipment, motion control, machine automation, general industrial and telecom applications.

- MS5015 Series
- D38999 Series
- Y2M Series