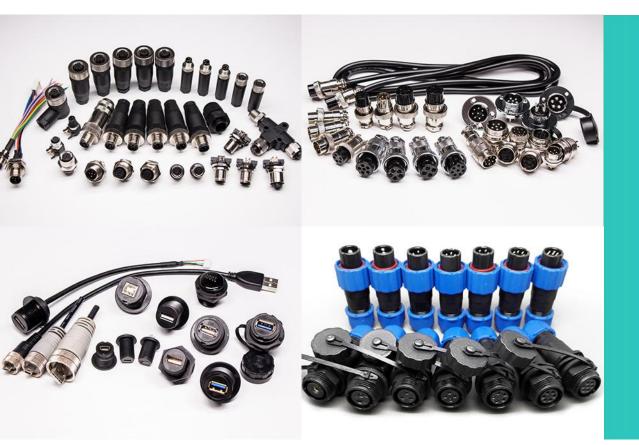

## For Industrial & Aviation

#### WATERPROOF CONNECTORS

Renhotec's connectors widely used in rugged and vibration environment, which will increase productivity and reduce production costs, and greatly help you to improve the quality and production stability of the overall industrialization and automation market.

- Sensor Connector series
- GX Aviation series
- Y Series, SP Series
- Other waterproof series